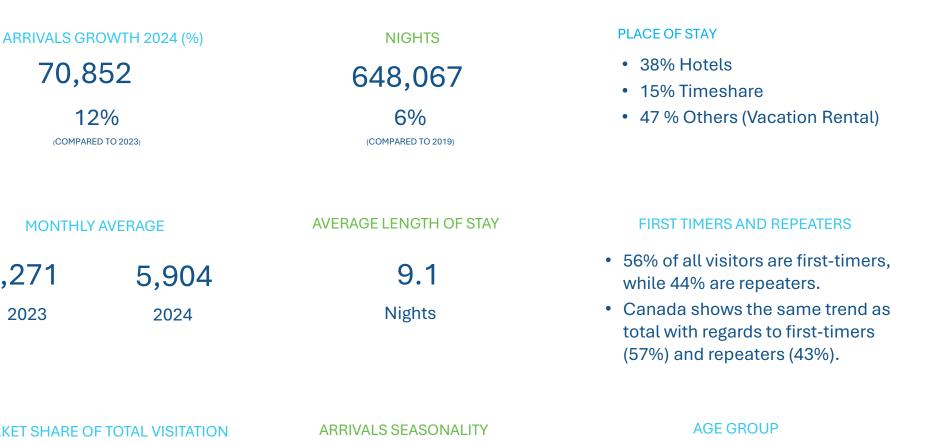

## Market Overview

Canada's most significant share in the age group is between 50 - 59 (20.4%)

#### MARKET SHARE OF TOTAL VISITATION

5%

5,271

2023

2024

Peak months: December, January and February, with lower arrivals in June.

## **Overview Canada**

| Table 1   | I - Total Canad | da Arrivals |        | -         | Fable 2 - Total Ca | nada Nights |         |
|-----------|-----------------|-------------|--------|-----------|--------------------|-------------|---------|
| Arrivals  | 2019            | 2023        | 2024   | Nights    | 2019               | 2023        | 2024    |
| lanuary   | 6,443           | 8,233       | 9,424  | January   | 64,498             | 102,531     | 109,686 |
| February  | 6,518           | 7,567       | 9,253  | February  | 61,377             | 77,933      | 90,325  |
| March     | 6,719           | 7,739       | 8,794  | March     | 56,848             | 64,823      | 75,153  |
| April     | 3,997           | 4,607       | 5,957  | April     | 31,211             | 38,529      | 46,743  |
| May       | 2,599           | 2,914       | 2,862  | May       | 20,598             | 24,189      | 22,864  |
| lune      | 2,243           | 2,005       | 2,479  | June      | 17,690             | 16,991      | 19,673  |
| uly       | 2,692           | 2,980       | 3,371  | July      | 23,216             | 27,618      | 29,568  |
| August    | 2,879           | 2,976       | 3,728  | August    | 23,390             | 24,862      | 30,076  |
| September | 2,611           | 2,516       | 2,795  | September | 21,796             | 22,279      | 23,787  |
| October   | 3,034           | 3,998       | 4,709  | October   | 24,320             | 36,498      | 40,855  |
| November  | 4,965           | 6,847       | 7,502  | November  | 43,495             | 65,253      | 60,295  |
| December  | 7,515           | 10,872      | 9,978  | December  | 70,248             | 109,412     | 99,042  |
| Total     | 52,215          | 63,254      | 70,852 | Total     | 458,687            | 610,918     | 648,067 |

| Table 3 - Total ( | Canada Avera | ge Length of S | tay (ALOS) |
|-------------------|--------------|----------------|------------|
| ALOS              | 2019         | 2023           | 2024       |
| January           | 10.0         | 12.5           | 11.6       |
| February          | 9.4          | 10.3           | 9.8        |
| March             | 8.5          | 8.4            | 8.5        |
| April             | 7.8          | 8.4            | 7.8        |
| May               | 7.9          | 8.3            | 8.0        |
| June              | 7.9          | 8.5            | 7.9        |
| July              | 8.6          | 9.3            | 8.8        |
| August            | 8.1          | 8.4            | 8.1        |
| September         | 8.3          | 8.9            | 8.5        |
| October           | 8.0          | 9.1            | 8.7        |
| November          | 8.8          | 9.5            | 8.0        |
| December          | 9.3          | 10.1           | 9.9        |
| Average ALOS      | 8.8          | 9.7            | 9.1        |

| Table 5 – Ca | anada Arriva | ls by Freque | ency   |            |                         |
|--------------|--------------|--------------|--------|------------|-------------------------|
|              | 2019         | 2023         | 2024   | Share 2024 | Change 2024 vs.<br>2023 |
| 1 visit      | 21,606       | 34,779       | 39,561 | 55.8%      | 13.7%                   |
| 2-5- visit   | 10,122       | 17,966       | 20,163 | 28.5%      | 12.2%                   |
| 6-9 visit    | 2,658        | 4,185        | 4,435  | 6.3%       | 6.0%                    |
| 10-14 visit  | 1356         | 2302         | 2584   | 3.6%       | 12.3%                   |
| 15-19 visit  | 640          | 1,021        | 1,123  | 1.6%       | 10.0%                   |
| 20+ visit    | 1181         | 1852         | 2052   | 2.9%       | 10.8%                   |
| Repeaters    | 15,957       | 27,326       | 30,357 | 42.8%      | 11.1%                   |
| Total        | 52,215       | 63,254       | 70,852 | 100%       | <b>52.9</b> %           |

Not specified not included

|                            | Total Visitors |           |           |               |        |               |        |        | Visitors from Canada 2024 |               |                         |       | % share of CDN versus<br>total staying at the<br>accommodation |  |
|----------------------------|----------------|-----------|-----------|---------------|--------|---------------|--------|--------|---------------------------|---------------|-------------------------|-------|----------------------------------------------------------------|--|
|                            | 2024           | 2023      | 2019      | Change        | 2024   | Share         | 2023   | Share  | 2019                      | Share         | Change 2024 vs.<br>2023 | 2024  | 2023                                                           |  |
| Total hotels               | 595,896        | 559,095   | 574,580   | 6.6%          | 27,039 | 38.2%         | 25,944 | 41.0%  | 27,134                    | <b>52.0</b> % | 4.2%                    | 4.5%  | 4.6%                                                           |  |
| Aruba Marriott Resort      | 41,360         | 38,716    | 79,914    | 6.8%          | 966    | 1.4%          | 616    | 1.0%   | 1,450                     | 2.8%          | 56.8%                   | 2.3%  | 1.6%                                                           |  |
| Barcelo Aruba              | 39,790         | 39,676    | 40,082    | 0.3%          | 982    | 1.4%          | 1,176  | 1.9%   | 1,193                     | 2.3%          | -16.5%                  | 2.5%  | 3.0%                                                           |  |
| Embassy Suites by Hilton   | 29,859         | 11,645    | 0         | 156.4%        | 1,707  | 2.4%          | 538    | 0.9%   | 0                         | 0.0%          | 217.3%                  | 5.7%  | 4.6%                                                           |  |
| Hilton                     | 36,295         | 47,030    | 42,039    | -22.8%        | 919    | 1.3%          | 1,012  | 1.6%   | 1,351                     | 2.6%          | -9.2%                   | 2.5%  | 2.2%                                                           |  |
| Holiday Inn                | 59,103         | 55,652    | 66,558    | 6.2%          | 1,673  | 2.4%          | 1,723  | 2.7%   | 2,159                     | 4.1%          | -2.9%                   | 2.8%  | 3.1%                                                           |  |
| Hyatt Place                | 9,566          | 8,053     | 299       | 18.8%         | 350    | 0.5%          | 311    | 0.5%   | 8                         | 0.0%          | 12.5%                   | 3.7%  | 3.9%                                                           |  |
| Hyatt Regency              | 49,492         | 47,100    | 45,617    | 5.1%          | 1,091  | 1.5%          | 1,234  | 2.0%   | 955                       | 1.8%          | -11.6%                  | 2.2%  | 2.6%                                                           |  |
| Renaissance Aruba          | 45,725         | 46,156    | 56,463    | -0.9%         | 1,048  | 1.5%          | 1,495  | 2.4%   | 1,383                     | 2.6%          | -29.9%                  | 2.3%  | 3.2%                                                           |  |
| Ritz Carlton               | 39,003         | 37,898    | 38,244    | 2.9%          | 1,095  | 1.5%          | 938    | 1.5%   | 849                       | 1.6%          | 16.7%                   | 2.8%  | 2.5%                                                           |  |
| RIU Antillas / Westin      | 37,114         | 41,935    | 33,526    | -11.5%        | 4,303  | 6.1%          | 4,879  | 7.7%   | 4,107                     | 7.9%          | -11.8%                  | 11.6% | 11.6%                                                          |  |
| RIU Palace x AUA Grand     | 88,584         | 78,820    | 75,180    | 12.4%         | 8,916  | 12.6%         | 8,507  | 13.4%  | 9,729                     | 18.6%         | 4.8%                    | 10.1% | 10.8%                                                          |  |
| Amsterdam Manor            | 8,240          | 7,076     | 7,688     | 16.4%         | 267    | 0.4%          | 272    | 0.4%   | 245                       | 0.5%          | -1.8%                   | 3.2%  | 3.8%                                                           |  |
| Brickell Bay               | 5,505          | 4,086     | 6,512     | 34.7%         | 240    | 0.3%          | 257    | 0.4%   | 306                       | 0.6%          | -6.6%                   | 4.4%  | 6.3%                                                           |  |
| Bucuti Tara Beach          | 9,874          | 9,985     | 9,652     | -1.1%         | 326    | 0.5%          | 302    | 0.5%   | 273                       | 0.5%          | 7.9%                    | 3.3%  | 3.0%                                                           |  |
| Victoria City Hotel        | 2,040          | 645       | 544       | 216.3%        | 46     | 0.1%          | 30     | 0.0%   | 6                         | 0.0%          | 53.3%                   | 2.3%  | 4.7%                                                           |  |
| Courtyard by Marriott      | 12,473         | 10,559    | 322       | 18.1%         | 734    | 1.0%          | 574    | 0.9%   | 14                        | 0.0%          | 27.9%                   | 5.9%  | 5.4%                                                           |  |
| Divi Aruba All Incl. Beach | 36,446         | 35,484    | 25,948    | 2.7%          | 778    | 1.1%          | 743    | 1.2%   | 795                       | 1.5%          | 4.7%                    | 2.1%  | 2.1%                                                           |  |
| Dorado Eagle Beach         | 317            | 816       | 501       | -61.2%        | 17     | 0.0%          | 37     | 0.1%   | 12                        | 0.0%          | -54.1%                  | 5.4%  | 4.5%                                                           |  |
| Joia AUA By Iberostar      | 287            | 0         | 0         | 0             | 4      | 0.0%          | 0      | 0.0%   | 0                         | 0.0%          | 0                       | 1.4%  | 0                                                              |  |
| Manchebo                   | 7,137          | 6,883     | 6,578     | 3.7%          | 137    | 0.2%          | 131    | 0.2%   | 102                       | 0.2%          | 4.6%                    | 1.9%  | 1.9%                                                           |  |
| Talk of the Town           | 5,694          | 4,063     | 5,340     | 40.1%         | 165    | 0.2%          | 124    | 0.2%   | 150                       | 0.3%          | 33.1%                   | 2.9%  | 3.1%                                                           |  |
| Tamarijn Aruba             | 25,664         | 23,487    | 23,572    | 9.3%          | 972    | 1.4%          | 837    | 1.3%   | 1,678                     | 3.2%          | 16.1%                   | 3.8%  | 3.6%                                                           |  |
| The Mill                   | 4,341          | 1,951     | 6,354     | 122.5%        | 169    | 0.2%          | 85     | 0.1%   | 184                       | 0.4%          | 98.8%                   | 3.9%  | 4.4%                                                           |  |
| Tierra Del Sol             | 1,987          | 1,379     | 3,647     | 44.1%         | 134    | 0.2%          | 123    | 0.2%   | 185                       | 0.4%          | 8.9%                    | 6.7%  | 8.9%                                                           |  |
| Timeshare                  | 357,396        | 339,069   | 300,109   | 5.4%          | 10,744 | 15.2%         | 10,636 | 16.8%  | 9,355                     | 17.9%         | 1.0%                    | 3.0%  | 3.1%                                                           |  |
| Apartments/Guest House     | 186,653        | 160,277   | 61,463    | 16.5%         | 12,627 | 17.8%         | 11,357 | 18.0%  | 3,765                     | 7.2%          | 11.2%                   | 6.8%  | 7.1%                                                           |  |
| Private Home               | 276,169        | 197,141   | 182,517   | <b>40.1</b> % | 19,974 | <b>28.2</b> % | 14,909 | 23.6%  | 11,956                    | <b>22.9</b> % | 34.0%                   | 7.2%  | 7.6%                                                           |  |
| Other                      | 5502           | 4820      | 275       | 14.1%         | 468    | 0.7%          | 408    | 0.6%   | 5                         | 0.0%          | 14.7%                   | 8.5%  | 8.5%                                                           |  |
| Total                      | 1,421,616      | 1,260,402 | 1,118,944 | 12.8%         | 70,852 | 100.0%        | 63,254 | 100.0% | 52,215                    | 100.0%        | <b>12.0</b> %           | 5.0%  | <b>5.0</b> %                                                   |  |