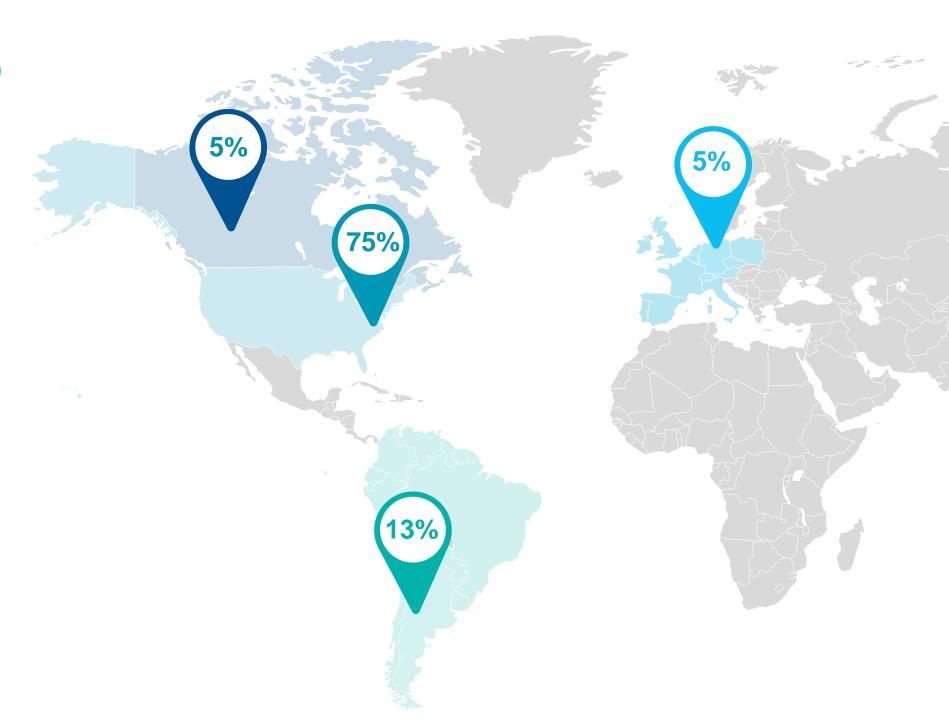

# World Map

2024

## Canada

Market share

## **Europe**

Market share

## **United States**

Market share

### Latam

Market share