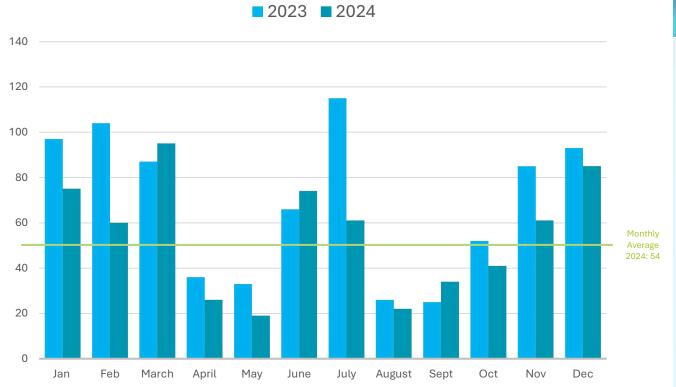

## Market Overview

ARRIVALS GROWTH 2024 (%)

35,713

-8%

(COMPARED TO 2023)

**MONTHLY AVERAGE** 

MARKET SHARE OF EUR VISITATION

51.5%

2024

2,976

3,234

2024

2023

**NIGHTS** 

518,145

-7.6%

(COMPARED TO 2023)

**AVERAGE LENGTH OF STAY** 

14.5

**Nights** 

**ARRIVALS SEASONALITY** 

Peak months: August, October, and January, with lower arrivals in June. **PLACE OF STAY** 

- 14% Hotels
- 4 % Timeshare
- 82 % Others (Vacation Rental)