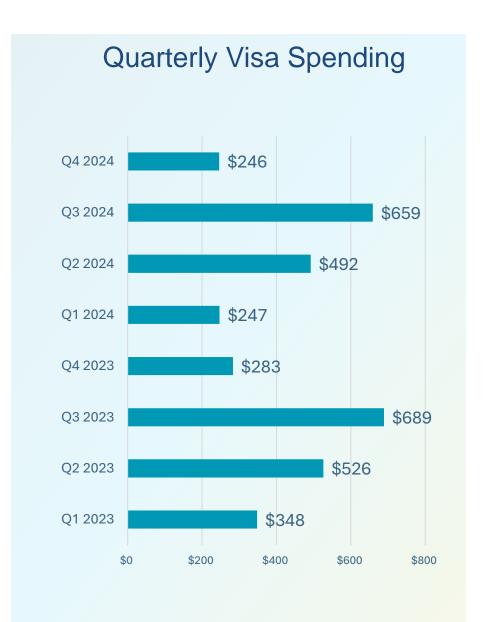

### Average Spending

Average Spending Visa Credit Card

\$821

\$835

Average Spending MasterCard

> \$546 2024

5.1
Days of card usage