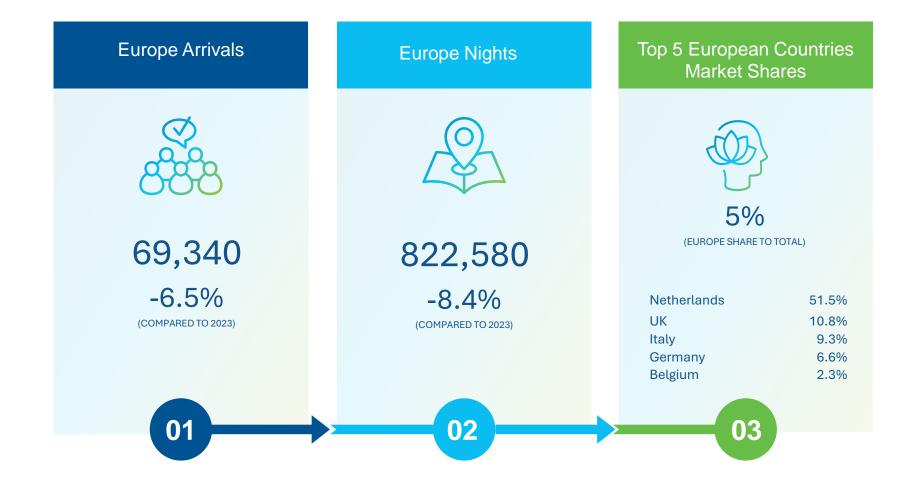

# Overview European Arrivals 2018 - 2024

# Overview Europe

| Table 1 - Total Europe Arrivals |        |        |        |  |  |  |  |  |  |
|---------------------------------|--------|--------|--------|--|--|--|--|--|--|
| Arrivals                        | 2019   | 2023   | 2024   |  |  |  |  |  |  |
| January                         | 7,877  | 6,906  | 6,191  |  |  |  |  |  |  |
| February                        | 7,369  | 6,790  | 6,137  |  |  |  |  |  |  |
| March                           | 6,550  | 6,559  | 5,804  |  |  |  |  |  |  |
| April                           | 6,620  | 5,765  | 5,573  |  |  |  |  |  |  |
| May                             | 7,301  | 5,005  | 4,956  |  |  |  |  |  |  |
| June                            | 7,279  | 4,680  | 4,320  |  |  |  |  |  |  |
| July                            | 8,336  | 6,259  | 5,487  |  |  |  |  |  |  |
| August                          | 10,570 | 7,226  | 7,119  |  |  |  |  |  |  |
| September                       | 8,207  | 6,103  | 5,800  |  |  |  |  |  |  |
| October                         | 7,710  | 6,182  | 6,244  |  |  |  |  |  |  |
| November                        | 8,008  | 6,466  | 5,937  |  |  |  |  |  |  |
| December                        | 7,477  | 6,256  | 5,772  |  |  |  |  |  |  |
| Total                           | 93,304 | 74,197 | 69,340 |  |  |  |  |  |  |

| Т         | Table 2 - Total Europe Nights |         |         |  |  |  |  |  |  |  |
|-----------|-------------------------------|---------|---------|--|--|--|--|--|--|--|
| Nights    | 2019                          | 2023    | 2024    |  |  |  |  |  |  |  |
| January   | 86,444                        | 94,953  | 83,826  |  |  |  |  |  |  |  |
| February  | 83,999                        | 84,903  | 77,005  |  |  |  |  |  |  |  |
| March     | 71,365                        | 63,348  | 62,294  |  |  |  |  |  |  |  |
| April     | 73,058                        | 64,142  | 59,700  |  |  |  |  |  |  |  |
| May       | 81,624                        | 55,311  | 55,391  |  |  |  |  |  |  |  |
| June      | 83,299                        | 55,275  | 51,871  |  |  |  |  |  |  |  |
| July      | 100,970                       | 84,333  | 70,928  |  |  |  |  |  |  |  |
| August    | 109,873                       | 89,103  | 85,501  |  |  |  |  |  |  |  |
| September | 85,156                        | 71,059  | 66,991  |  |  |  |  |  |  |  |
| October   | 82,557                        | 73,221  | 70,729  |  |  |  |  |  |  |  |
| November  | 87,186                        | 79,362  | 63,756  |  |  |  |  |  |  |  |
| December  | 95,889                        | 82,676  | 74,588  |  |  |  |  |  |  |  |
| Total     | 1,041,420                     | 897.686 | 822,580 |  |  |  |  |  |  |  |

# Overview Arrivals by Country

| Table 4 - Total Europe Arrivals |        |        |        |  |  |  |  |  |  |
|---------------------------------|--------|--------|--------|--|--|--|--|--|--|
| Arrivals                        | 2019   | 2023   | 2024   |  |  |  |  |  |  |
| Netherlands                     | 42,946 | 38,809 | 35,713 |  |  |  |  |  |  |
| Belgium                         | 2,349  | 1,927  | 1,569  |  |  |  |  |  |  |
| Germany                         | 6,958  | 5,600  | 4,558  |  |  |  |  |  |  |
| Austria                         | 806    | 699    | 582    |  |  |  |  |  |  |
| Switzerland                     | 2,158  | 1,825  | 2,036  |  |  |  |  |  |  |
| Italy                           | 11,266 | 6,669  | 6,483  |  |  |  |  |  |  |
| United Kingdom                  | 10,882 | 6,985  | 7,490  |  |  |  |  |  |  |
| Denmark                         | 543    | 473    | 409    |  |  |  |  |  |  |
| Finland                         | 521    | 328    | 303    |  |  |  |  |  |  |
| Norway                          | 1,123  | 819    | 653    |  |  |  |  |  |  |
| Sweden                          | 5,142  | 2,174  | 902    |  |  |  |  |  |  |
| Other Europe                    | 8,610  | 7,889  | 8,642  |  |  |  |  |  |  |
| Total                           | 93,304 | 74,197 | 69,340 |  |  |  |  |  |  |