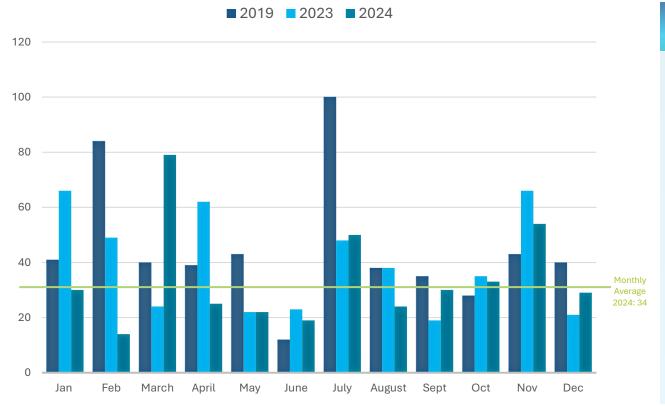

4   |
| January      | 6.2            | 8.2             | 11.6   |
| February     | 9.3            | 10.5            | 5.9    |
| March        | 7.9            | 6.8             | 8.8    |
| April        | 7.5            | 5.7             | 8.7    |
| May          | 8.8            | 7.6             | 10.2   |
| June         | 8.9            | 8.8             | 4.3    |
| July         | 9.0            | 7.2             | 8.4    |
| August       | 8.1            | 9.0             | 11.8   |
| September    | 9.1            | 9.6             | 7.5    |
| October      | 7.4            | 14.6            | 8.7    |
| November     | 6.9            | 9.7             | 6.9    |
| December     | 8.3            | 9.0             | 16.2   |
| Average ALOS | 8.3            | 8.8             | 9.1    |



| Table 4 – Arrivals by Frequency |           |           |         |       |
|---------------------------------|-----------|-----------|---------|-------|
|                                 | Table 4 - | ∆rrivals∃ | hv Fred | Hency |

|             | 2019 | 2023 | 2024 | Share 2024 | Change 2024 vs. 2023 |
|-------------|------|------|------|------------|----------------------|
| 1 visit     | 289  | 321  | 283  | 76%        | -12%                 |
| 2-5- visit  | 40   | 78   | 61   | 16%        | -22%                 |
| 6-9 visit   | 8    | 10   | 13   | 3%         | 30%                  |
| 10-14 visit | 6    | 1    | 10   | 3%         | 900%                 |
| 15-19 visit | 1    | 1    | 2    | 1%         | 100%                 |
| 20+ visit   | 0    | 2    | 5    | 1%         | 15