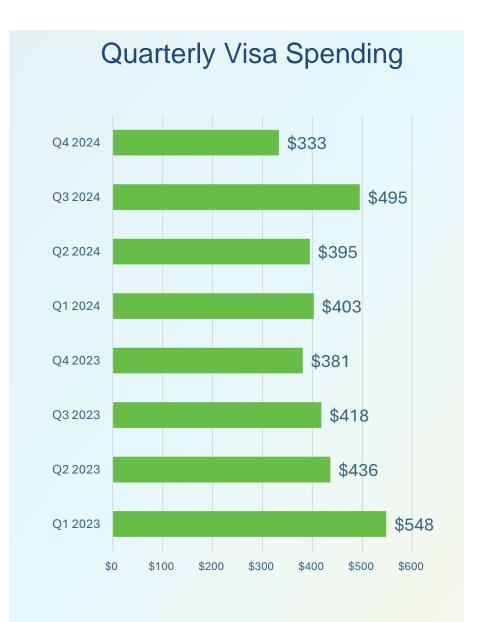

### Visa Spending Categories

| <b>TOP Categories</b> | Spend Amount (US \$) | Spend per Cardholder |
|-----------------------|----------------------|----------------------|
| RESTAURANTS & DINING  | \$2 650 813          | \$269                |
| RETAIL                | \$1 675 743          | \$218                |
| FOOD & GROCERY        | \$1 354 472          | \$181                |
| HOTELS & LODGING      | \$822 296            | \$429                |
| TRANSPORTATION        | \$540 482            | \$227                |
| ENTERTAINMENT         | \$333 253            | \$127                |
| FUEL                  | \$210 819            | \$64                 |
| WHOLESALE CLUBS       | \$78 832             | \$196                |
| AUTOMOTIVE            | \$57 152             | \$221                |