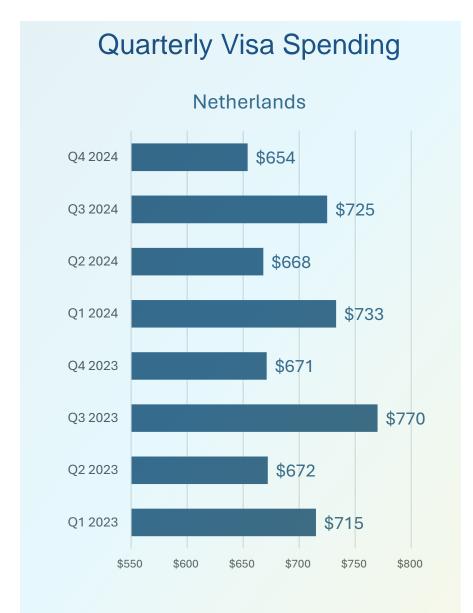

### Visa Spending Categories

| <b>TOP Categories</b> | Spend Amount (US \$) | Spend per Cardholder |
|-----------------------|----------------------|----------------------|
| RESTAURANTS & DINING  | \$2 650 813          | \$269                |
| RETAIL                | \$1 675 743          | \$218                |
| FOOD & GROCERY        | \$1 354 472          | \$181                |
| HOTELS & LODGING      | \$822 296            | \$429                |
| TRANSPORTATION        | \$540 482            | \$227                |
| ENTERTAINMENT         | \$333 253            | \$127                |
| FUEL                  | \$210 819            | \$64                 |
| WHOLESALE CLUBS       | \$78 832             | \$196                |
| AUTOMOTIVE            | \$57 152             | \$221                |