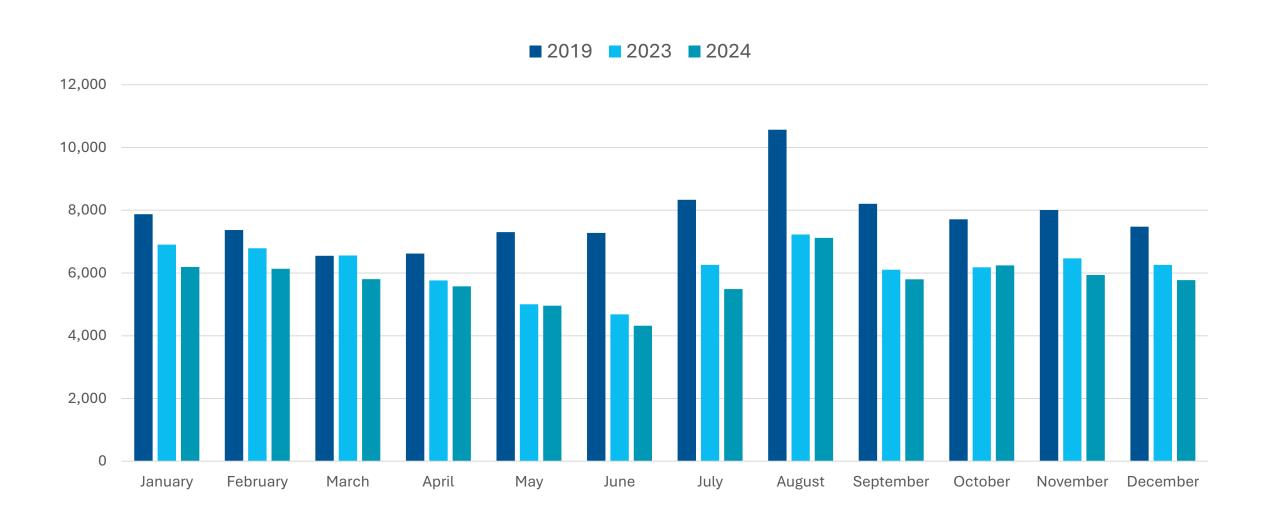

# Overview European Arrivals 2018 - 2024

# Overview Europe

| Table 1 - Total Europe Arrivals |        |        |        |  |  |  |  |  |  |
|---------------------------------|--------|--------|--------|--|--|--|--|--|--|
| Arrivals                        | 2019   | 2023   | 2024   |  |  |  |  |  |  |
| January                         | 7,877  | 6,906  | 6,191  |  |  |  |  |  |  |
| February                        | 7,369  | 6,790  | 6,137  |  |  |  |  |  |  |
| March                           | 6,550  | 6,559  | 5,804  |  |  |  |  |  |  |
| April                           | 6,620  | 5,765  | 5,573  |  |  |  |  |  |  |
| May                             | 7,301  | 5,005  | 4,956  |  |  |  |  |  |  |
| June                            | 7,279  | 4,680  | 4,320  |  |  |  |  |  |  |
| July                            | 8,336  | 6,259  | 5,487  |  |  |  |  |  |  |
| August                          | 10,570 | 7,226  | 7,119  |  |  |  |  |  |  |
| September                       | 8,207  | 6,103  | 5,800  |  |  |  |  |  |  |
| October                         | 7,710  | 6,182  | 6,244  |  |  |  |  |  |  |
| November                        | 8,008  | 6,466  | 5,937  |  |  |  |  |  |  |
| December                        | 7,477  | 6,256  | 5,772  |  |  |  |  |  |  |
| Total                           | 93,304 | 74,197 | 69,340 |  |  |  |  |  |  |