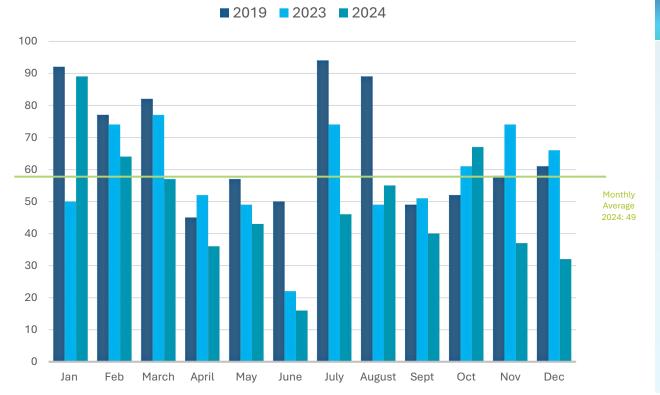

| 2024   |
| January      | 6.9           | 13.3            | 13.6   |
| February     | 8.8           | 10.3            | 9.4    |
| March        | 9.1           | 9.3             | 8.4    |
| April        | 10.6          | 8.0             | 8.3    |
| May          | 9.1           | 7.9             | 10.7   |
| June         | 13.1          | 7.7             | 11.4   |
| July         | 8.7           | 9.9             | 7.8    |
| August       | 7.8           | 8.5             | 8.3    |
| September    | 7.8           | 11.5            | 6.4    |
| October      | 7.8           | 10.1            | 6.6    |
| November     | 8.5           | 8.2             | 7.6    |
| December     | 9.7           | 16.3            | 18.0   |
| Average ALOS | 8.8           | 10.2            | 9.6    |



| Tahla  | $4 - \Delta r$ | rivale I | by Freq | HIANCV |
|--------|----------------|----------|---------|--------|
| I abic | T -/\          | ivais i  | <b></b> | ucity  |

| 2019 | 2023                                  | 2024                                                                                                                                 | Share 2024                                                                                                                                                                                           | Change 2024 vs. 2023