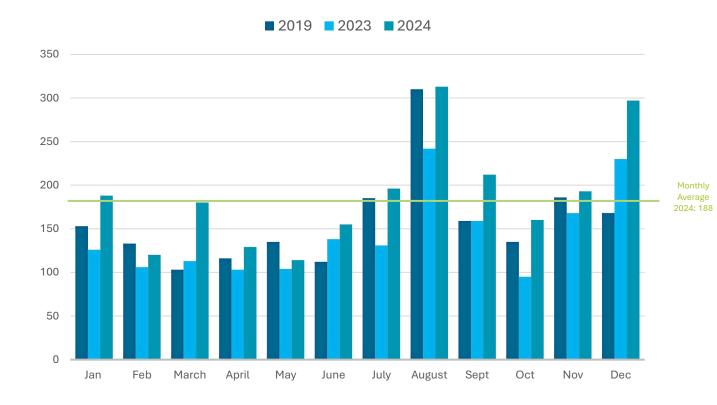

# Overview European Arrivals 2018 - 2024

# Overview Europe

| Table 1 - Total Europe Arrivals |        |        |        |  |  |  |  |  |  |
|---------------------------------|--------|--------|--------|--|--|--|--|--|--|
| Arrivals                        | 2019   | 2023   | 2024   |  |  |  |  |  |  |
| January                         | 7,877  | 6,906  | 6,191  |  |  |  |  |  |  |
| February                        | 7,369  | 6,790  | 6,137  |  |  |  |  |  |  |
| March                           | 6,550  | 6,559  | 5,804  |  |  |  |  |  |  |
| April                           | 6,620  | 5,765  | 5,573  |  |  |  |  |  |  |
| May                             | 7,301  | 5,005  | 4,956  |  |  |  |  |  |  |
| June                            | 7,279  | 4,680  | 4,320  |  |  |  |  |  |  |
| July                            | 8,336  | 6,259  | 5,487  |  |  |  |  |  |  |
| August                          | 10,570 | 7,226  | 7,119  |  |  |  |  |  |  |
| September                       | 8,207  | 6,103  | 5,800  |  |  |  |  |  |  |
| October                         | 7,710  | 6,182  | 6,244  |  |  |  |  |  |  |
| November                        | 8,008  | 6,466  | 5,937  |  |  |  |  |  |  |
| December                        | 7,477  | 6,256  | 5,772  |  |  |  |  |  |  |
| Total                           | 93,304 | 74,197 | 69,340 |  |  |  |  |  |  |