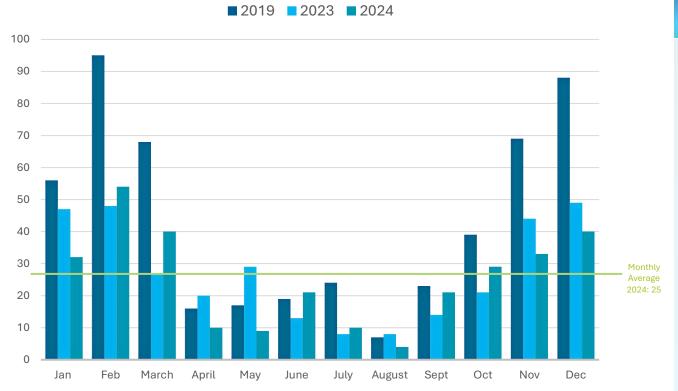

# Monthly Overview Europe 2024

Table 7 – Europe Arrivals by Season

|              | 2023   | 2024   | Change 2024 vs.<br>2023 |
|--------------|--------|--------|-------------------------|
| Jan          | 6,906  | 6,191  | -10.4%                  |
| Feb          | 6,790  | 6,137  | -9.6%                   |
| Mar          | 6,559  | 5,804  | -11.5%                  |
| Apr          | 5,765  | 5,573  | -3.3%                   |
| Total Winter | 26,020 | 23,705 | -8.9%                   |
| May          | 2,914  | 4,956  | -1.0%                   |
| Jun          | 2,005  | 4,320  | -7.7%                   |
| Jul          | 2,980  | 5,487  | -12.3%                  |
| Aug          | 2,976  | 7,119  | -1.5%                   |
| Total Summer | 10,875 | 21,882 | -5.6%                   |
| Sep          | 2,516  | 5,800  | -5.0%                   |
| Oct          | 3,998  | 6,244  | 1.0%                    |
| Nov          | 6,847  | 5,937  | -8.2%                   |
| Dec          | 10,872 | 5,772  | -7.7%                   |
| Total Fall   | 24,233 | 23,753 | -5.0%                   |
| Total        | 63,254 | 69,340 | -6.5%                   |