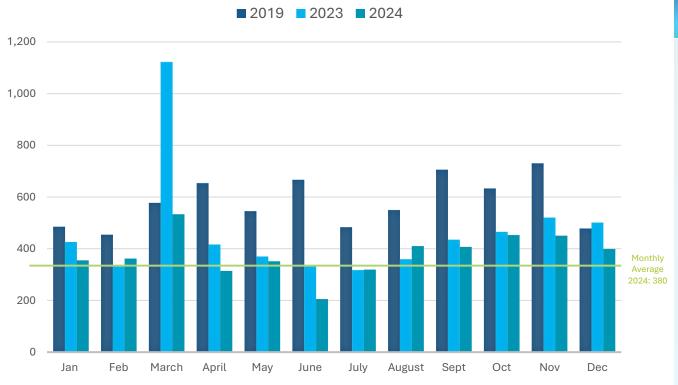

# Overview European Arrivals 2018 - 2024

# Overview Europe

| Table 1 - Total Europe Arrivals |        |        |        |  |  |  |  |  |  |
|---------------------------------|--------|--------|--------|--|--|--|--|--|--|
| Arrivals                        | 2019   | 2023   | 2024   |  |  |  |  |  |  |
| January                         | 7,877  | 6,906  | 6,191  |  |  |  |  |  |  |
| February                        | 7,369  | 6,790  | 6,137  |  |  |  |  |  |  |
| March                           | 6,550  | 6,559  | 5,804  |  |  |  |  |  |  |
| April                           | 6,620  | 5,765  | 5,573  |  |  |  |  |  |  |
| May                             | 7,301  | 5,005  | 4,956  |  |  |  |  |  |  |
| June                            | 7,279  | 4,680  | 4,320  |  |  |  |  |  |  |
| July                            | 8,336  | 6,259  | 5,487  |  |  |  |  |  |  |
| August                          | 10,570 | 7,226  | 7,119  |  |  |  |  |  |  |
| September                       | 8,207  | 6,103  | 5,800  |  |  |  |  |  |  |
| October                         | 7,710  | 6,182  | 6,244  |  |  |  |  |  |  |
| November                        | 8,008  | 6,466  | 5,937  |  |  |  |  |  |  |
| December                        | 7,477  | 6,256  | 5,772  |  |  |  |  |  |  |
| Total                           | 93,304 | 74,197 | 69,340 |  |  |  |  |  |  |