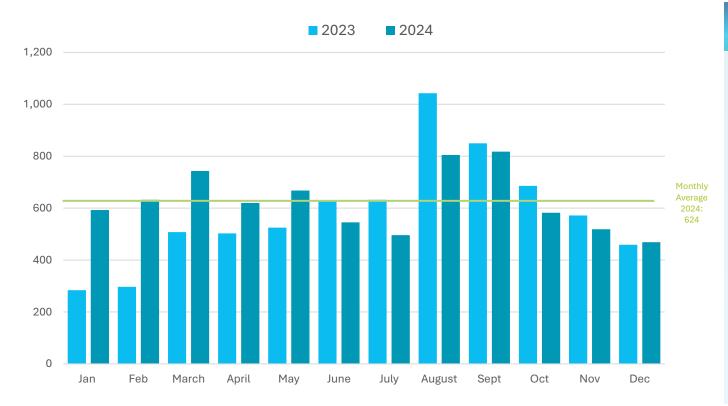

(COMPARED TO 2023)

**PLACE OF STAY** 

43% Hotels

• 9 % Timeshare

• 48 % Others (Vacation Rental)

**MONTHLY AVERAGE** 

582

2023

624

2024

**AVERAGE LENGTH OF STAY** 

9.0

**Nights** 

FIRST TIMERS AND REPEATERS

 60% of European visitors are first-timers, while 40% are repeaters.

 76% of the UK arrivals are firsttimers and 24% are repeaters.