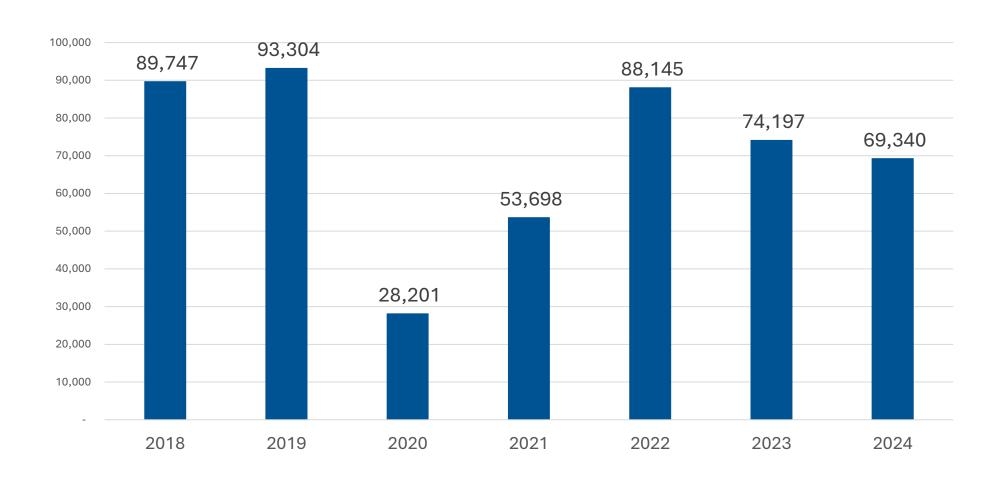

# Overview European Arrivals 2018 - 2024

# Overview Europe

| Table 1 - Total Europe Arrivals |        |        |        |  |  |  |  |  |  |
|---------------------------------|--------|--------|--------|--|--|--|--|--|--|
| Arrivals                        | 2019   | 2023   | 2024   |  |  |  |  |  |  |
| January                         | 7,877  | 6,906  | 6,191  |  |  |  |  |  |  |
| February                        | 7,369  | 6,790  | 6,137  |  |  |  |  |  |  |
| March                           | 6,550  | 6,559  | 5,804  |  |  |  |  |  |  |
| April                           | 6,620  | 5,765  | 5,573  |  |  |  |  |  |  |
| May                             | 7,301  | 5,005  | 4,956  |  |  |  |  |  |  |
| June                            | 7,279  | 4,680  | 4,320  |  |  |  |  |  |  |
| July                            | 8,336  | 6,259  | 5,487  |  |  |  |  |  |  |
| August                          | 10,570 | 7,226  | 7,119  |  |  |  |  |  |  |
| September                       | 8,207  | 6,103  | 5,800  |  |  |  |  |  |  |
| October                         | 7,710  | 6,182  | 6,244  |  |  |  |  |  |  |
| November                        | 8,008  | 6,466  | 5,937  |  |  |  |  |  |  |
| December                        | 7,477  | 6,256  | 5,772  |  |  |  |  |  |  |
| Total                           | 93,304 | 74,197 | 69,340 |  |  |  |  |  |  |