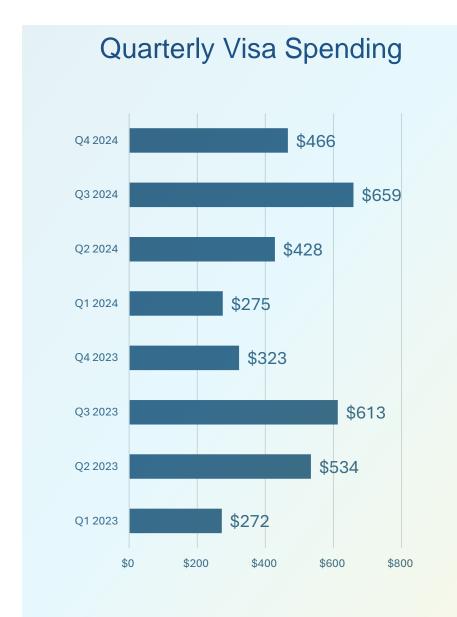

### Average Spending

Average Spending Visa Credit Card

\$821

\$835

Average Spending MasterCard

> \$546 2024

5.1
Days of card usage