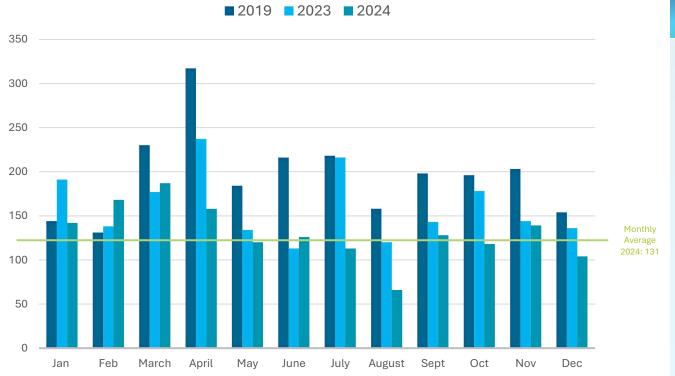

# Overview European Arrivals 2018 - 2024

# Overview Europe

| Table 1 - Total Europe Arrivals |        |        |        |  |  |  |  |  |  |
|---------------------------------|--------|--------|--------|--|--|--|--|--|--|
| Arrivals                        | 2019   | 2023   | 2024   |  |  |  |  |  |  |
| January                         | 7,877  | 6,906  | 6,191  |  |  |  |  |  |  |
| February                        | 7,369  | 6,790  | 6,137  |  |  |  |  |  |  |
| March                           | 6,550  | 6,559  | 5,804  |  |  |  |  |  |  |
| April                           | 6,620  | 5,765  | 5,573  |  |  |  |  |  |  |
| May                             | 7,301  | 5,005  | 4,956  |  |  |  |  |  |  |
| June                            | 7,279  | 4,680  | 4,320  |  |  |  |  |  |  |
| July                            | 8,336  | 6,259  | 5,487  |  |  |  |  |  |  |
| August                          | 10,570 | 7,226  | 7,119  |  |  |  |  |  |  |
| September                       | 8,207  | 6,103  | 5,800  |  |  |  |  |  |  |
| October                         | 7,710  | 6,182  | 6,244  |  |  |  |  |  |  |
| November                        | 8,008  | 6,466  | 5,937  |  |  |  |  |  |  |
| December                        | 7,477  | 6,256  | 5,772  |  |  |  |  |  |  |
| Total                           | 93,304 | 74,197 | 69,340 |  |  |  |  |  |  |