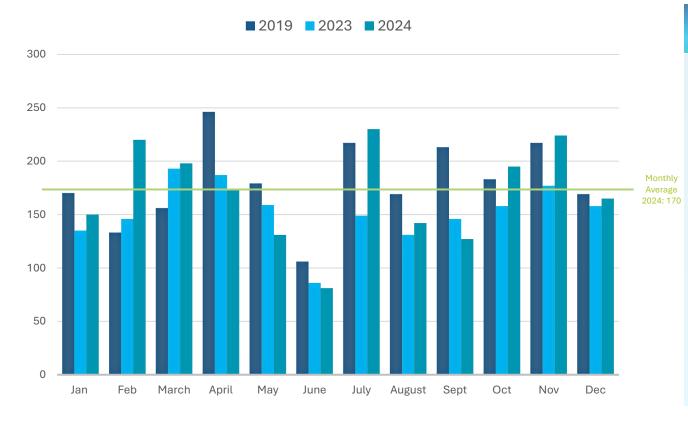

# Overview United Kingdom

| Table 1 – Total Arrivals |        |       |       |  |  |  |  |  |  |  |
|--------------------------|--------|-------|-------|--|--|--|--|--|--|--|
| Arrivals                 | 2019   | 2023  | 2024  |  |  |  |  |  |  |  |
| January                  | 290    | 284   | 593   |  |  |  |  |  |  |  |
| February                 | 309    | 297   | 632   |  |  |  |  |  |  |  |
| March                    | 270    | 508   | 743   |  |  |  |  |  |  |  |
| April                    | 374    | 503   | 620   |  |  |  |  |  |  |  |
| May                      | 1,610  | 525   | 668   |  |  |  |  |  |  |  |
| June                     | 1,693  | 626   | 545   |  |  |  |  |  |  |  |
| July                     | 1,465  | 632   | 496   |  |  |  |  |  |  |  |
| August                   | 1,792  | 1,043 | 805   |  |  |  |  |  |  |  |
| September                | 1,560  | 850   | 818   |  |  |  |  |  |  |  |
| October                  | 968    | 686   | 582   |  |  |  |  |  |  |  |
| November                 | 291    | 572   | 519   |  |  |  |  |  |  |  |
| December                 | 260    | 459   | 469   |  |  |  |  |  |  |  |
| Total                    | 10,882 | 6,985 | 7,490 |  |  |  |  |  |  |  |