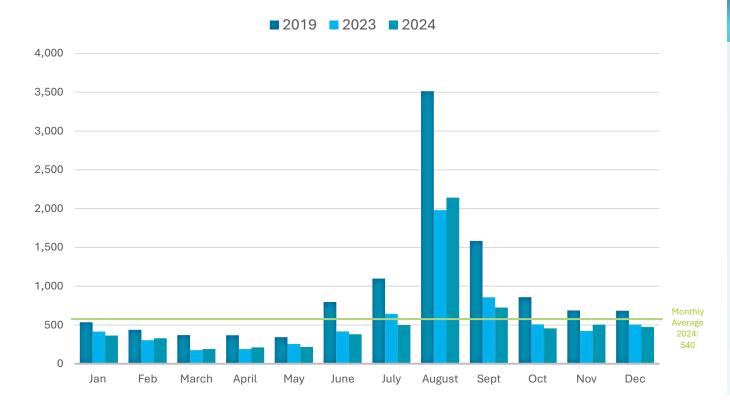

# Overview European Arrivals 2018 - 2024

# Monthly Overview Europe 2024

# Overview Europe

| Table 1 - Total Europe Arrivals |        |        |        |  |  |  |  |  |  |
|---------------------------------|--------|--------|--------|--|--|--|--|--|--|
| Arrivals                        | 2019   | 2023   | 2024   |  |  |  |  |  |  |
| January                         | 7,877  | 6,906  | 6,191  |  |  |  |  |  |  |
| February                        | 7,369  | 6,790  | 6,137  |  |  |  |  |  |  |
| March                           | 6,550  | 6,559  | 5,804  |  |  |  |  |  |  |
| April                           | 6,620  | 5,765  | 5,573  |  |  |  |  |  |  |
| May                             | 7,301  | 5,005  | 4,956  |  |  |  |  |  |  |
| June                            | 7,279  | 4,680  | 4,320  |  |  |  |  |  |  |
| July                            | 8,336  | 6,259  | 5,487  |  |  |  |  |  |  |
| August                          | 10,570 | 7,226  | 7,119  |  |  |  |  |  |  |
| September                       | 8,207  | 6,103  | 5,800  |  |  |  |  |  |  |
| October                         | 7,710  | 6,182  | 6,244  |  |  |  |  |  |  |
| November                        | 8,008  | 6,466  | 5,937  |  |  |  |  |  |  |
| December                        | 7,477  | 6,256  | 5,772  |  |  |  |  |  |  |
| Total                           | 93,304 | 74,197 | 69,340 |  |  |  |  |  |  |