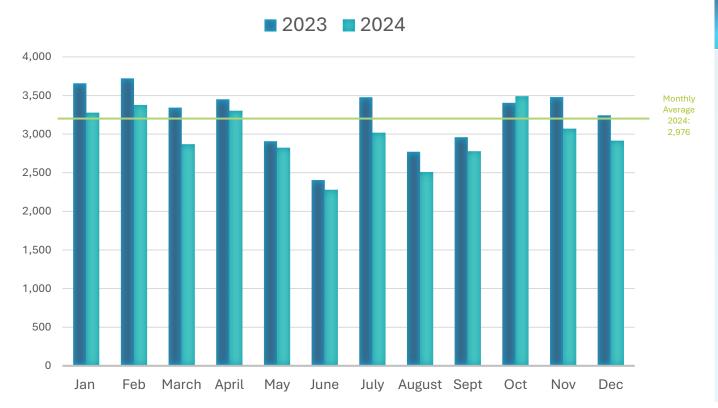

## Overview The Netherlands

| Tal       | ble 1 – Total Arı | rivals |        |
|-----------|-------------------|--------|--------|
| Arrivals  | 2019              | 2023   | 2024   |
| January   | 4,152             | 3,657  | 3,278  |
| February  | 3,769             | 3,720  | 3,377  |
| March     | 3,557             | 3,342  | 2,870  |
| April     | 3,669             | 3,450  | 3,303  |
| May       | 3,633             | 2,906  | 2,823  |
| June      | 2,951             | 2,405  | 2,278  |
| July      | 3,671             | 3,477  | 3,019  |
| August    | 3,302             | 2,770  | 2,510  |
| September | 3,031             | 2,959  | 2,778  |
| October   | 3,614             | 3,403  | 3,491  |
| November  | 4,037             | 3,478  | 3,071  |
| December  | 3,560             | 3,242  | 2,915  |
| Total     | 42,946            | 38,809 | 35,713 |